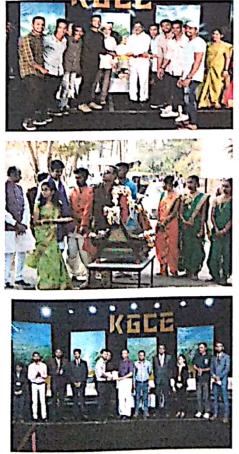

0

Activity Report

Date: 30/1/2019

Academic Year: 2018-19 Activity: Spring Fiesta-2K19 Participants: 168(Male-110-Female-58) Venue: K.G.C.E.Campus Date of Activity:29/1/2019 To 31/1/2019

**Objective:** To promote and arrange extracurricular activities to showcase the talents of students in the performing arts. **Key Aspects**:

 Students are encouraged to participate in various cultural events like Voice of KGCE, DKD, Thoda Filmy, Marahi Mandal, Mr. and Mrs KGCE, Antakshari, open Mike etc. in very joyful, lively and competitive environment.

**Outcome:** 

0

- Boosting the confidence of students
- Increasing stage daring

-gyejalgates

**Cultural** coordinator