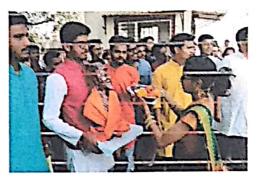

# **INTRODUCTION**

On the 19<sup>th</sup> FEBRURAY 1630, an Indian Warrior King and a Member of the Bhonsle Maratha clan came into existence NAME: SHIVAJI SHAHAJI BHONSLE. ShivajiMaharaj was born at Shivneri fort, Shivneri, Ahmednagar Sultanate which is present Maharashtra.

0

0

To Remember this Remarkable day every year in our college, we celebrate this day with great exultation.

The event was started at 10:00 am.

0

At the entrance of gate idol of Shivaji maharaj was honoured by LR.ShwetaMahatre and proceeded into the premises. Proceeding the event idol was also honoured by Playing Shivgarjana by Dhol-Tasha committee and the idol was kept on the Dias with respect by Cultural Secretary KedarZope. Proceeding, the Dignitaries worshiped the idol by lighting the lamp,

At 11:00 am the Dignitaries along with chief Guest Dr.sagar Deshpande and students proceeds towards the seminar hall. Dr sagar Deshpande enlightened the students and staff by giving the knowledge about Shivaji Maharaj. The seminar went upto 2 hri.e from 11:00 to 1:00 pm.