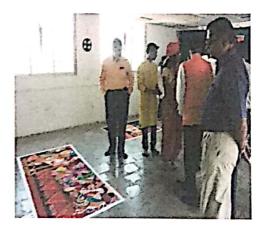

#### **Activity Report**

Date:27/02/2019

Academic Year: 2018-19

Activity: Marathi Bhasha Gaurav Din

No.of participants: All Staff members and Students

Date of Activity: 27/02/2019

Venue: Seminar hall

Resource Person: Mrs. Mitali Mahesh Musale, Asst. Teacher, Abhinav Dnyan Mandir Prashala, Karjat

#### **Objective:**

To honour the work of Sri V.V.Shirwadkar, the literary giant whose birth anniversary is celebrated every year as Marathi Bhasha Diwas. To express the gratitude towards the great Poet late Shri .V.V.Shirwadkar