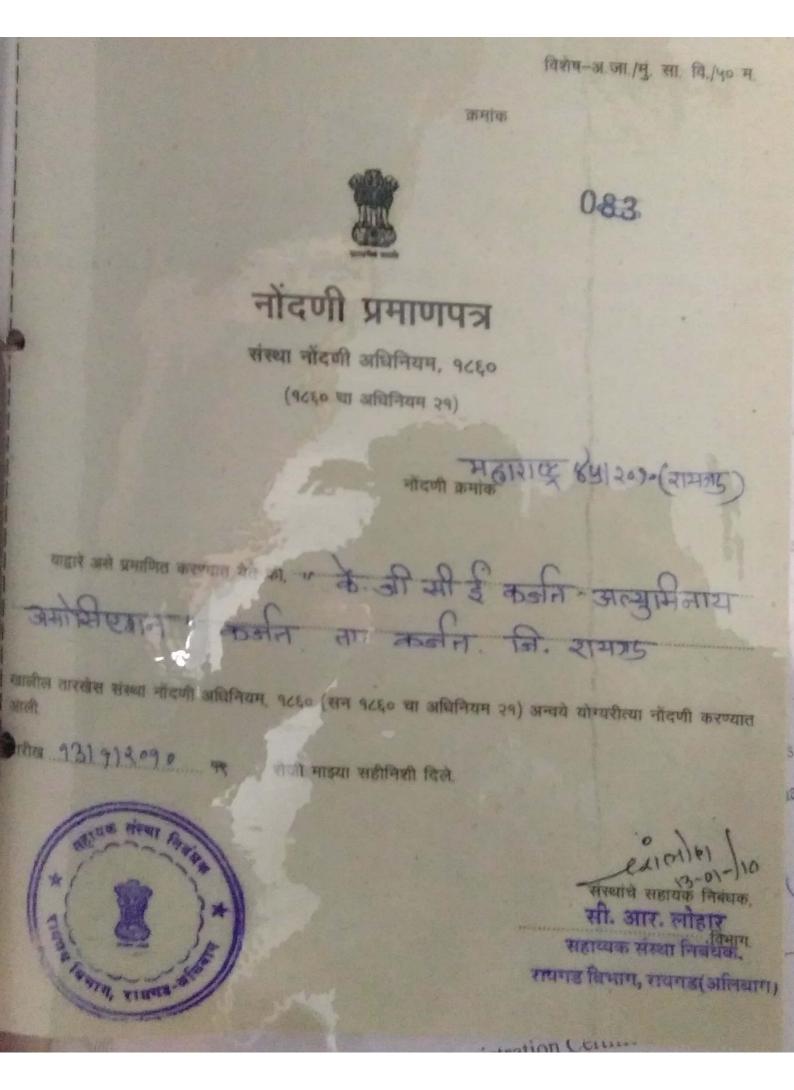

| Criteria 5.3.1 a: | Whether the institution has registered Alumni Association?                                 |  |
|-------------------|--------------------------------------------------------------------------------------------|--|
|                   | Yes/No, if yes give details                                                                |  |
| Response          | 1) Summery sheet of Whether the institution has registered Alumni Association (Appendix I) |  |
|                   |                                                                                            |  |

Smt. Anupama Dharkar Wangdi Chairperson

Capt. Sanputta Wangdi Vice Chairman

Shri P. V. Shringarpure Secretary & CEO

Principal

Date: 28/11/2019

5.3.1 Whether the institution has registered Alumni Association? Yes, if yes give details (maximum 500 words):

Alumni Association is established on 26th January 2005 and registered in 2010 with registration number MH45/2010 (Raigad). All passed out students of the institute become life member of alumni association. The association helps in building up the network of the alumni. In last 24 years more than 8000 students have graduated from KGCE. Many of them are working at India and abroad in the well reputed organization. The senior alumni members those who are working at higher post in the industry are backbone for the development of KGCE. They are contributing the KGCE by various means, like to conduct technical seminars, to recommend KGCE students for the placements and to give the feedback and suggestions for the improvement of the institute. Alumni association acts as the bridge between alumni and the institute. The association organizes the alumni meet annually. The meet gives platform to alumni for giving suggestions through formal or informal interactions.