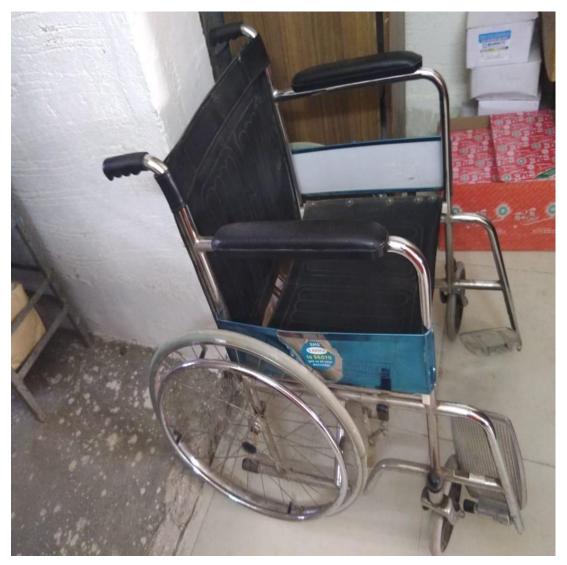

0                     | Email : kgce@vsnl.net, kgce2009@gmail.com website : www.kgce.edu.in                                                                                                                                                     |            |
| Smt. Anupama Dharkar Wangdi |                                                                                                                                                                                                                         | J. Lengare |
| Chairperson                 | Vice Chairman Secretary & CEO Treasurer Pr                                                                                                                                                                              | rincipal   |

## 3.Wheel Chair